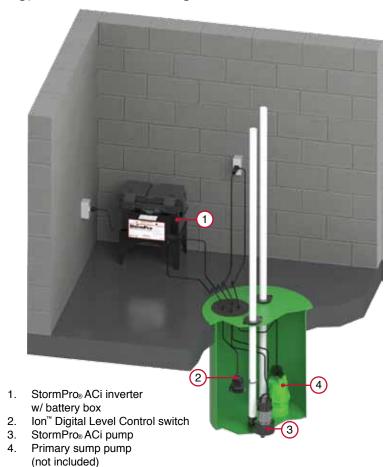

| DC / AC                                                                                          |
| Pump Type                   | 1/3 HP, 115V<br>Submersible                                                                      |
| Capacity GPM /<br>GPH @ 10' | 50 / 3,000                                                                                       |
| Installation                | Floor-Mount                                                                                      |
| Options                     | Battery<br>Add-on Kit                                                                            |
| Warranty                    | 3 years                                                                                          |

#### Typical Installation Diagram



#### StormPro® 33ACi Performance



## Pump Performance