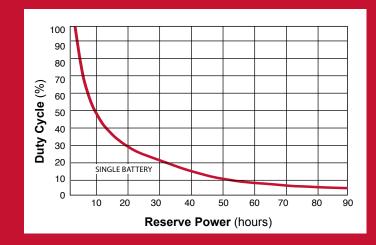

|
| Pump Type                   | 1/3 HP, 115V<br>Submersible                                                                      |
| Capacity GPM /<br>GPH @ 10' | 50 / 3,000                                                                                       |
| Installation                | Floor-Mount                                                                                      |
| Options                     | Battery<br>Add-on Kit                                                                            |
| Warranty                    | 3 years                                                                                          |

#### Typical Installation Diagram



#### StormPro® 33ACi Performance



## Pump Performance