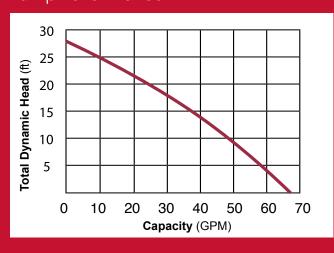

|
| Pump Type                   | 1/3 HP, 115V<br>Submersible                                                                      |
| Capacity GPM /<br>GPH @ 10' | 50 / 3,000                                                                                       |
| Installation                | Floor-Mount                                                                                      |
| Options                     | Battery<br>Add-on Kit                                                                            |
| Warranty                    | 3 years                                                                                          |

#### Typical Installation Diagram



#### StormPro® 33ACi Performance



## Pump Performance