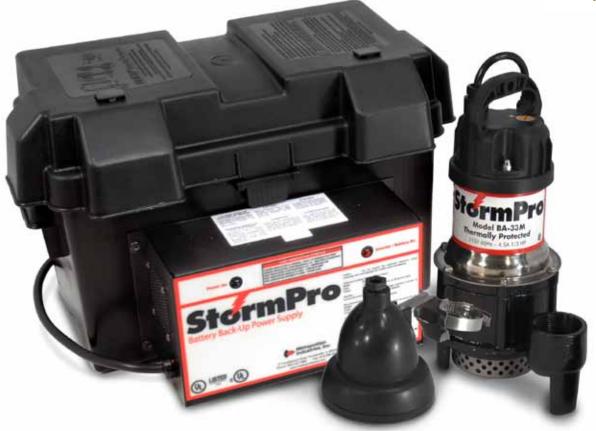

The StormPro® 33ACi back-up system utilizes a reliable, heavy duty, 1/3 HP, 115 VAC sump pump, unlike most systems that rely on small plastic bilge-type DC pumps. It is fully automatic, converts 12 V battery power into standard 115 V electricity to run the 1/3 HP StormPro® sump pump when the power is out. Runs off of standard 115 V electricity when the power is on, avoiding unnecessary battery drain down.

The 1/3 HP StormPro® sump pump supplied with the system is extremely efficient, only drawing 4.5 amps, providing a longer run time while pumping more water than most 1/2 HP pumps. There are also two indicator lights tell you the status of the system at all times and a protective non-corrosive electronics enclosure with battery box.

#### System Specifications

| System Model                | StormPro® 33ACi                                                                                  |
|-----------------------------|--------------------------------------------------------------------------------------------------|
| Includes                    | • (1) 1/3 HP Pump<br>• Ion™ float switch<br>• 5 amp inverter<br>w/status lights<br>• Battery Box |
| Input Voltage               | AC                                                                                               |
| Output Voltage              | DC / AC                                                                                          |
| Pump Type                   | 1/3 HP, 115V<br>Submersible                                                                      |
| Capacity GPM /<br>GPH @ 10' | 50 / 3,000                                                                                       |
| Installation                | Floor-Mount                                                                                      |
| Options                     | Battery<br>Add-on Kit                                                                            |
| Warranty                    | 3 years                                                                                          |