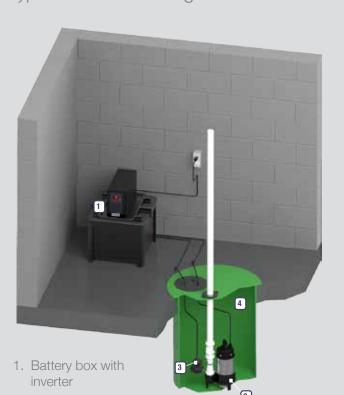

#### Typical Installation Diagram

- 2. Ion® StormPro® BA33i (not included)
- 3. Ion® digital level control switch (not included)
- 4. Recommended minimum basin size: 18" x 24" (not included)