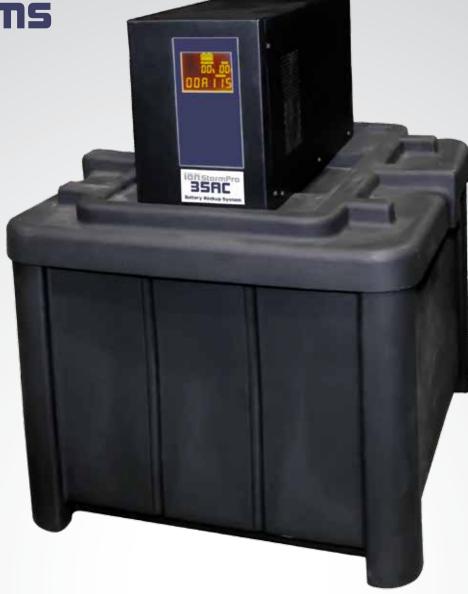

# 35AC

### Battery Backup System

- Fully automatic auxiliary power source
- Backup system runs on AC or DC power
- Runs the same 1/3 HP pump during a power outage
- Able to run the WC33 or the BA33

#### System Specifications

- Fully automatic, converts 12 volt DC to 120 volt AC when power is lost
- Runs 1/3 HP pump on AC or DC power
- Inverter has digital display, tells status of system at all times
- Uses two 12 volt deep cycle AGM batteries for extended run time (batteries are NOT included)
- Non-corrosive battery enclosure
- Quick and easy installation
- 3 year warranty