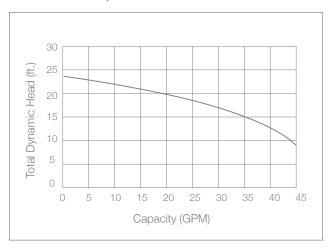

## Will work with the WC33 or the BA33 WC33i Pump Performance

#### BA33i Pump Performance