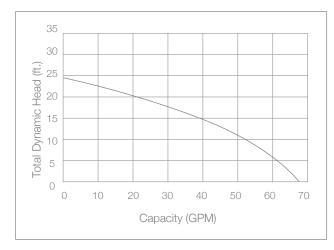

## Will work with the WC33 or the BA33 WC33i Pump Performance

#### BA33i Pump Performance