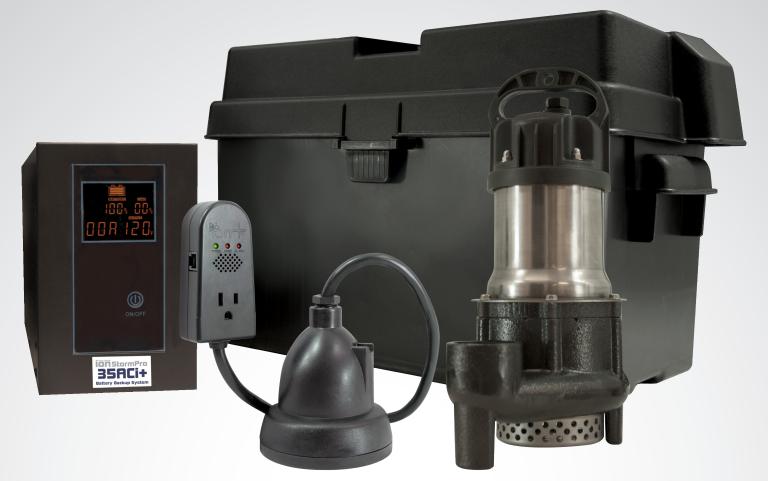

# **35ACi+** Battery Backup System

- Fully automatic auxiliary power source
- Backup system runs on AC or DC power
- Runs the same 1/3 HP pump in AC or DC mode
- Ion+® digital level control sensor with integreated alarms

## System Specifications

- 1/3 HP pump with PSC, energy efficient motor: 4.5 amps
- Up to 68 GPM
- Fully automatic, converts 12 volt DC to 120 volt AC when utility power is lost
- Runs 1/3 HP pump on AC or DC power
- Inverter has digital display, tells status of system at all times
- Requires one 12 volt deep cycle AGM battery (battery NOT included)
- Non-corrosive battery enclosure
- Includes piggyback lon+® digital level control/alarm sensor with no moving parts
- Built-in alarm and monitoring system with Power, System and High Water LEDs and audible alarm
- Dry contacts to connect to a monitoring device via an RJ11 connection
- Rated at 2 million cycles, it will last 4 times longer than a standard pump switch
- Quick and easy installation
- 3 year warranty