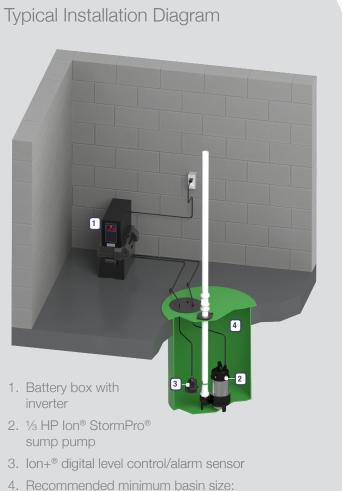

# Take Control.



# **35ACi+** Battery Backup System

- Fully automatic auxiliary power source
- Backup system runs on AC or DC power
- Runs the same 1/3 HP pump in AC or DC mode
- Ion+® digital level control sensor with integreated alarms





Patent No. 8,591,198





 Recommended minimum basin siz 18" x 24" (not included)

### System Performance



# Pump Performance



## System Specifications

- 1/3 HP pump with PSC, energy efficient motor: 4.5 amps
- Up to 68 GPM
- Fully automatic, converts 12 volt DC to 120 volt AC when utility power is lost
- Runs 1/3 HP pump on AC or DC power
- Inverter has digital display, tells status of system at all times
- Requires one 12 volt deep cycle AGM battery (battery NOT included)
- Non-corrosive battery enclosure
- Includes piggyback lon+® digital level control/alarm sensor with no moving parts
- Built-in alarm and monitoring system with Power, System and High Water LEDs and audible alarm
- Dry contacts to connect to a monitoring device via an RJ11 connection
- Rated at 2 million cycles, it will last 4 times longe