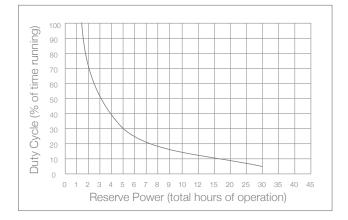

# Take Control.



# **35ACi+** Battery Backup System

- Fully automatic auxiliary power source
- Backup system runs on AC or DC power
- Runs the same 1/3 HP pump in AC or DC mode
- Ion+® digital level control sensor with integreated alarms





Patent No. 8,591,198





 Recommended minimum basin siz 18" x 24" (not included)

### System Performance



# Pump Performance



## System Specifications

- 1/3 HP pump with PSC, energy efficient motor: 4.5 amps
- Up to 68 GPM
- Fully automatic, converts 12 volt DC to 120 volt AC when utility power is lost
- Runs 1/3 HP pump on AC or DC power
- Inverter has digital display, tells status of system at all times
- Requires one 12 volt deep cycle AGM battery (battery NOT included)
- Non-corrosive battery enclosure
- Includes piggyback lon+® digital level control/alarm sensor with no moving parts
- Built-in alarm and monitoring system with Power, System and High Water LEDs and audible alarm
- Dry contacts to connect to a monitoring device via an RJ11 connection
- Rated at 2 million cycles, it will last 4 times longer than a standard pump switch
- Quick and easy installation
- 3 year warranty