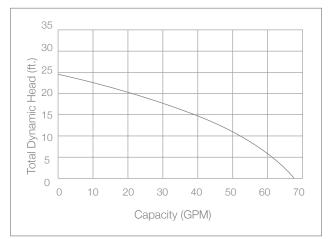

# Take Control.



# **35ACi+** Battery Backup System

- Fully automatic auxiliary power source
- Backup system runs on AC or DC power
- Runs the same 1/3 HP pump in AC or DC mode
- Ion+® digital level control sensor with integreated alarms





Patent No. 8,591,198





 Recommended minimum basin siz 18" x 24" (not included)

### System Performance



# Pump Performance



## System Specifications

- 1/3 HP pump with PSC, energy efficient motor: 4.5 amps
- Up to 68 GPM
- Fully automatic, converts 12 volt DC to 120 volt AC when utility power is lost
- Runs 1/3 HP pump on AC or DC power
- Inverter has digital display, tells status of system at all times
- Requires one 12 volt deep cycle AGM battery (battery NOT included)
- Non-corrosive battery enclosure
- Includes piggyback lon+® digital level control/alarm sensor with no moving parts
- Built-in alarm and monitoring system with Power, System and High Water LEDs and audible alarm
- Dry contacts to connect to a monitoring device via an RJ11 connection
- Rated at 2 million cycles, it will last 4 times longer than a standard pump switch
- Quick and easy installation
- 3 year warranty