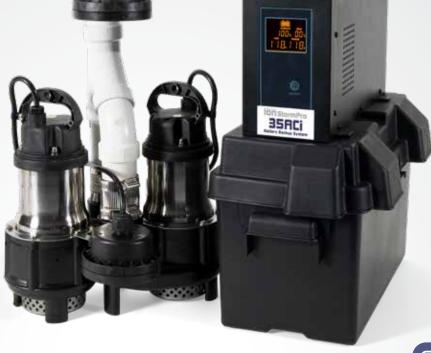

# 35ACi Power Pac

## 35ACi Power Pac

Pre-Piped Battery Backup System

#### Typical Installation Diagram

- 1. Ion Genesis controller
- 2. Battery box with inverter
- 3. 1/3 HP BA33 sump pump
- 4. Ion digital level control sensors
- 5. Recommended minimum basin size: 18" x 24" (not included)