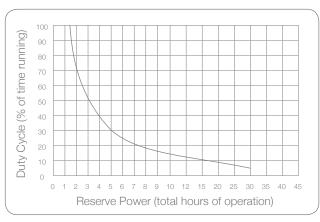

ackup system runs on AC or DC power
- Runs the same 1/3 HP pump with power on or off
- Ion Genesis® controller monitors all pump activity
- Full digital display on inverter and controller
- Ion® digital level sensors have no moving parts
- Factory built; easy and quick to install



## 35ACi Power Pac

Pre-Piped Battery Backup System

#### Typical Installation Diagram



- 1. Ion Genesis controller
- 2. Battery box with inverter
- 3. 1/3 HP BA33 sump pump
- 4. Ion digital level control sensors
- 5. Recommended minimum basin size: 18" x 24" (not included)

35ACi Power Pac with **Ion Genesis** - Part Number: **MPK20478** 35ACi Power Pac with **Ion+ Connect Cellular** - Part Number: **MPK20495** 35ACi Power Pac with **Ion+ Connect WiFi** - Part Number: **MPK20506** 

#### System Performance



#### Pump Performance



#### System Specifications

- 1/3 HP pump with PSC, energy efficient motor: 4.5 amps
- Up to 68 GPM
- Fully automatic, converts 12 volt DC to 120 volt AC when power is off
- Ion Genesis controller alternates each pump and alarms
- Runs 1/3 HP pump on AC or DC power
- Inverter has digital display, tells status of system at all times
- Uses one 12 volt deep cycle AGM battery (battery is NOT included)

- Non-corrosive battery enclosure
- Includes Ion digital level control sensors with no moving parts
- First of its kind solid-state sensing technology with no moving parts
- Multipoint sealing mechanism that supersedes single surface seals
- Quick and easy installation
- 3 year warranty