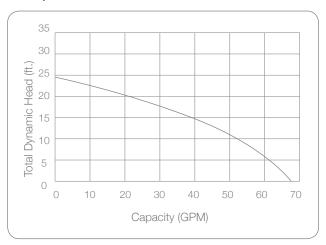

r DC power
- Runs the same 1/3 HP pump with power on or off
- Ion Genesis® controller monitors all pump activity
- Full digital display on inverter and controller
- Ion® digital level sensors have no moving parts
- Factory built; easy and quick to install



## 35ACi Power Pac

Pre-Piped Battery Backup System

#### Typical Installation Diagram



- 1. Ion Genesis controller
- 2. Battery box with inverter
- 3. 1/3 HP BA33 sump pump
- 4. Ion digital level control sensors
- 5. Recommended minimum basin size: 18" x 24" (not included)

35ACi Power Pac with **Ion Genesis** - Part Number: **MPK20478** 35ACi Power Pac with **Ion+ Connect Cellular** - Part Number: **MPK20495** 35ACi Power Pac with **Ion+ Connect WiFi** - Part Number: **MPK20506** 

#### System Performance



#### Pump Performance



#### System Specifications

- 1/3 HP pump with PSC, energy efficient motor: 4.5 amps
- Up to 68 GPM
- Fully automatic, converts 12 volt DC to 120 volt AC when power is off
- Ion Genesis controller alternates each pump and alarms
- Runs 1/3 HP pump on AC or DC power
- Inverter has digital display, tells status of system at all times
- Uses one 12 volt deep cycle AGM battery (battery is NOT included)

- Non-corrosive battery enclosure
- Includes Ion digital level control sensors with no moving parts
- First of its kind solid-state sensing technology with no moving parts
- Multipoint sealing mechanism that supersedes single surface seals
- Quick and easy installation
- 3 year warranty