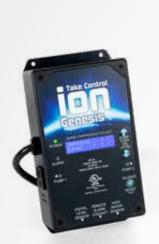

### Battery Backup System

- Fully automatic auxiliary power source
- Backup system runs on AC or DC power
- Runs the same 1/3 HP pump with power on or off
- Ion Genesis® controller monitors all pump activity
- Full digital display on inverter and controller
- Ion® digital level sensors have no moving parts
- Factory built; easy and quick to install

#### System Specifications

- 1/3 HP pump with PSC, energy efficient motor: 4.5 amps
- Up to 68 GPM
- Fully automatic, converts 12 volt DC to 120 volt AC when power is off
- Ion Genesis controller alternates each pump and alarms
- Runs 1/3 HP pump on AC or DC power
- Inverter has digital display, tells status of system at all times
- Uses one 12 volt deep cycle AGM battery (battery is NOT included)