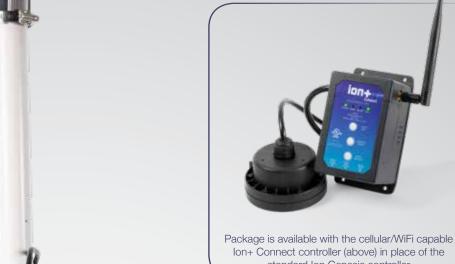

standard Ion Genesis controller

35ACi Power Pac with **Ion Genesis** - Part Number: **MPK20478** 35ACi Power Pac with **Ion+ Connect Cellular** - Part Number: **MPK20495** 35ACi Power Pac with **Ion+ Connect WiFi** - Part Number: **MPK20506** 