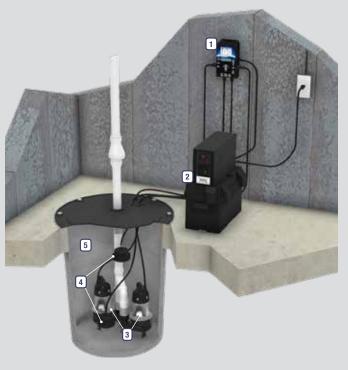

#### Typical Installation Diagram

- 1. Ion Genesis controller
- 2. Battery box with inverter
- 3. 1/3 HP BA33 sump pump
- 4. Ion digital level control sensors
- 5. Recommended minimum basin size: 18" x 24" (not included)