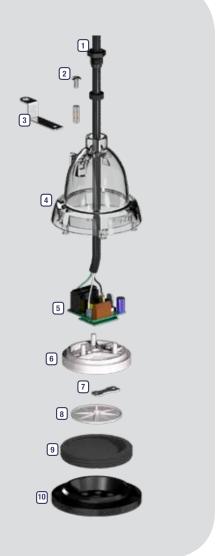

### Assembly View

- 1. Cord strain relief follower
- 2. Mounting arm screw
- 3. Switch mounting arm
- 4. Top housing
- 5. Control and logic boards
- 6. Switch bracket
- 7. Strain gauge
- 8. Pressure plate
- 9. Diaphragm with integrated o-ring gasket
- 10. Diaphragm guard