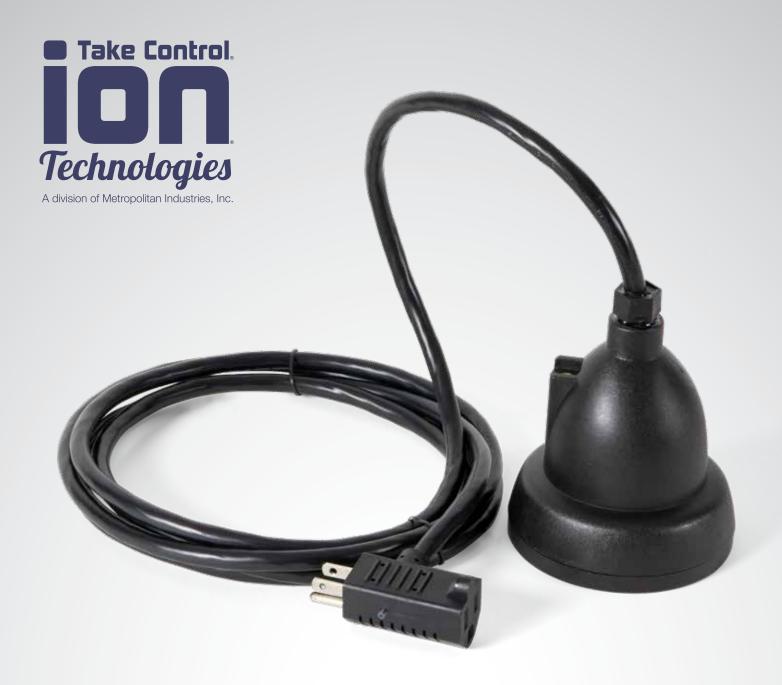

# Digital Level Control Switch

- Rated for use in both sump and sewage pump applications
- Solid state sensing technology with no moving parts to wear or fail
- Will work with any 115 volt pump up to 15 amps
- Longer pumping differential means it will pump more water less frequently
- 10 and 20 foot cord options are available