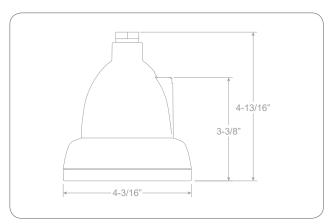

# Digital Level Control Switch

- Rated for use in both sump and sewage pump applications
- Solid state sensing technology with no moving parts to wear or fail
- Will work with any 115 volt pump up to 15 amps
- Longer pumping differential means it will pump more water less frequently
- 10 and 20 foot cord options are available



### Assembly View

- 1. Cord strain relief follower
- 2. Mounting arm screw
- 3. Switch mounting arm
- 4. Top housing
- 5. Control and logic boards
- 6. Switch bracket
- 7. Strain gauge
- 8. Pressure plate
- 9. Diaphragm with integrated o-ring gasket
- 10. Diaphragm guard



#### **Switch Dimensions**



### Piggyback Plug Illustration



## System Specifications

• Type of Application: Sump and sewage

• Voltage: 115 volt

• Amp Rating: 13 FLA, 15 amp max

• Power Cord: 10' or 20'

• Pump Range: 6" or 8.5"

• 3 year warranty

• Part Number (Sump): iN-006-010-10PA-B

• Part Number (Sewage): iN-085-010-10PA-B