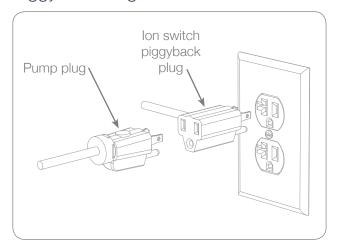

# Digital Level Control Switch

- Rated for use in both sump and sewage pump applications
- Solid state sensing technology with no moving parts to wear or fail
- Will work with any 115 volt pump up to 15 amps
- Longer pumping differential means it will pump more water less frequently
- 10 and 20 foot cord options are available



### Assembly View

- 1. Cord strain relief follower
- 2. Mounting arm screw
- 3. Switch mounting arm
- 4. Top housing
- 5. Control and logic boards
- 6. Switch bracket
- 7. Strain gauge
- 8. Pressure plate
- 9. Diaphragm with integrated o-ring gasket
- 10. Diaphragm guard



#### **Switch Dimensions**



### Piggyback Plug Illustration



## System Specifications

• Type of Application: Sump and sewage

• Voltage: 115 volt

• Amp Rating: 13 FLA, 15 amp max

• Power Cord: 10' or 20'

• Pump Range: 6" or 8.5"

• 3 year warranty

• Part Number (Sump): iN-006-010-10PA-B

• Part Number (Sewage): iN-085-010-10PA-B