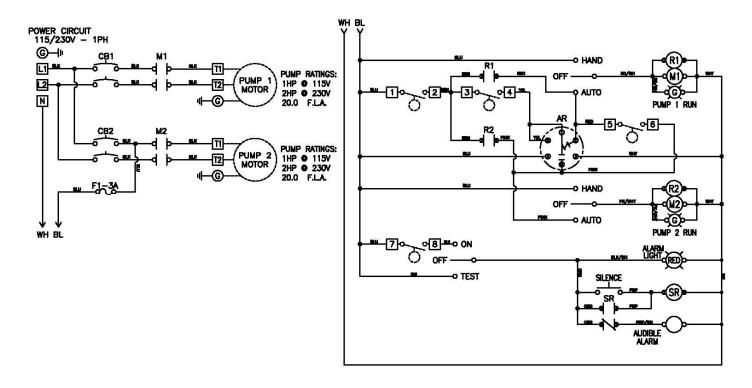

Wiring
- Rugged Weather Resistant Hinged Poly Enclosure w/Sst Latches
- Built and Labeled to UL 508A Standard w/Nema 4x Rating
- Provided with Wiring Schematic and Detailed Connection Diagram for Installer
- Mounting Feet for Enclosure



#### Available Options(\*)

- Fiberglass Enclosure
- IEC Motor Contactors
- Flasher
- Dead Front Inner Door
- Auxiliary Alarm Contacts
- Elapsed Timer Meters
- Event or Cycle Counters
- Mercury or Mechanical Float Switches for the Pumps and High Water Alarm Circuits

\*Note: Consult the factory for other available options. Also, some options may require an increase in the enclosure size.

(Standard 50A506 Model Shown)





**CONTROL PANEL** 

# "50A506" Model Duplex 115/208/230V 1 Phase Control Panel

### **Panel Dimensions**



### **Panel Schematic**