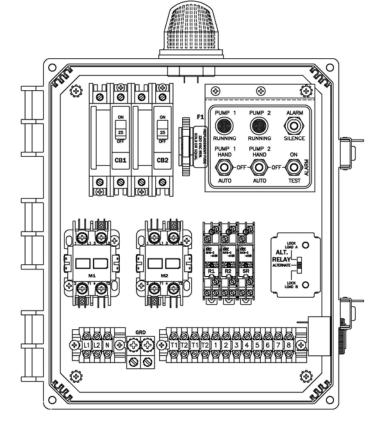

## "50A506" Model Duplex 115/208/230V 1 Phase Control Panel

### Features & Benefits

- Circuit Breakers for Pump Circuits
- Definite Purpose Motor Contactors
- Easy to Access Terminal Block
- Usable with 115/208/230 VAC 1PH Power
- Alarm Silence & On-Off-Test Switches
- Externally Mounted Audible Alarm
- Alternating Relay w/Selector Switch
- Pump Hand-Off-Auto Switches
- Pump Running Lights
- Large External Alarm Light
- Control Circuit Fuse Protection
- Ground Lugs
- Color Coded Internal Wiring
- Rugged Weather Resistant Hinged Poly Enclosure w/Sst Latches
- Built and Labeled to UL 508A Standard w/Nema 4x Rating
- Provided with Wiring Schematic and Detailed Connection Diagram for Installer
- Mounting Feet for Enclosure

\*Note: Consult the factory for other available options. Also, some options may require an increase in the enclosure size.

(Standard 50A506 Model Shown)

**CONTROL PANEL** 