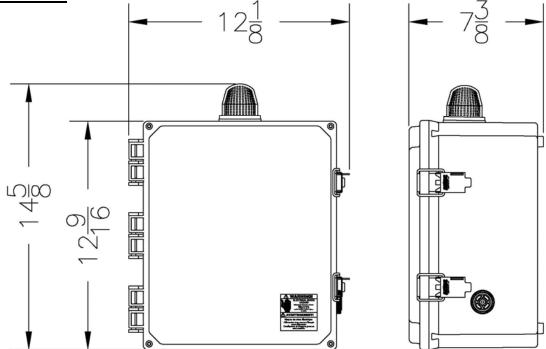

Lugs
- Color Coded Internal Wiring
- Rugged Weather Resistant Hinged Poly Enclosure w/Sst Latches
- Built and Labeled to UL 508A Standard w/Nema 4x Rating
- Provided with Wiring Schematic and Detailed Connection Diagram for Installer
- Mounting Feet for Enclosure



#### Available Options(\*)

- Fiberglass Enclosure
- IEC Motor Contactors
- Flasher
- Dead Front Inner Door
- Auxiliary Alarm Contacts
- Elapsed Timer Meters
- Event or Cycle Counters
- Mercury or Mechanical Float Switches for the Pumps and High Water Alarm Circuits

\*Note: Consult the factory for other available options. Also, some options may require an increase in the enclosure size.

(Standard 50A506 Model Shown)





**CONTROL PANEL** 

# "50A506" Model Duplex 115/208/230V 1 Phase Control Panel

### **Panel Dimensions**



### **Panel Schematic**