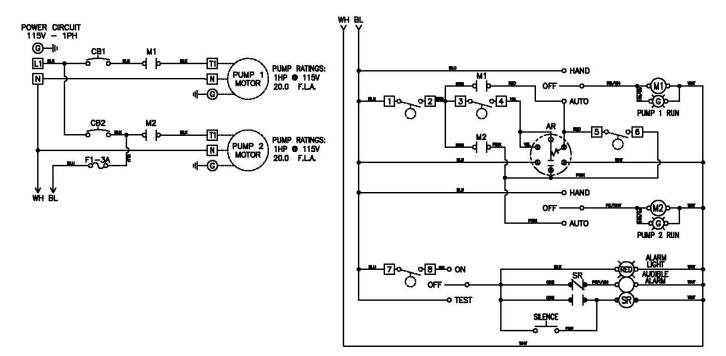

tion
- Ground Lugs
- Color Coded Internal Wiring
- Rugged Weather Resistant Hinged Poly Enclosure w/Sst Latches
- Built and Labeled to UL 508A Standard w/Nema 4x Rating
- Provided with Wiring Schematic and Detailed Connection Diagram for Installer
- Mounting Feet for Enclosure



(Standard 50A501 Model Shown)

### Available Options(\*)

- Fiberglass Enclosure
- IEC Motor Contactors
- Flasher
- Dead Front Inner Door
- Auxiliary Alarm Contacts
- Elapsed Timer Meters
- Event or Cycle Counters
- Mercury or Mechanical Float Switches for the Pumps and High Water Alarm Circuits



<sup>\*</sup>Note: Consult the factory for other available options. Also, some options may require an increase in the enclosure size.





# "50A501" Model Duplex 115V 1 Phase Control Panel



#### **Panel Schematic**