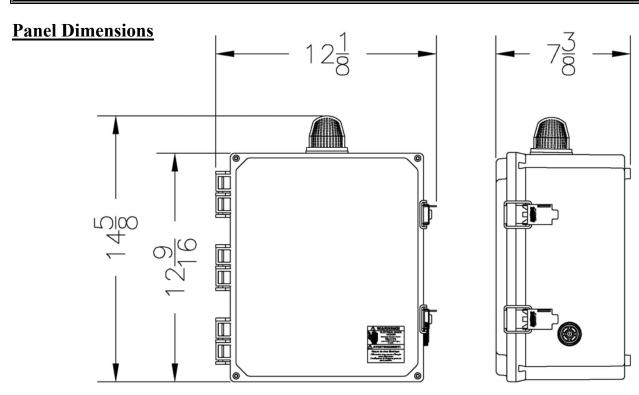

Control Circuit Fuse Protection
- Ground Lugs
- Color Coded Internal Wiring
- Rugged Weather Resistant Hinged Poly Enclosure w/Sst Latches
- Built and Labeled to UL 508A Standard w/Nema 4x Rating
- Provided with Wiring Schematic and Detailed Connection Diagram for Installer
- Mounting Feet for Enclosure



(Standard 50A501 Model Shown)

### Available Options(\*)

- Fiberglass Enclosure
- IEC Motor Contactors
- Flasher
- Dead Front Inner Door
- Auxiliary Alarm Contacts
- Elapsed Timer Meters
- Event or Cycle Counters
- Mercury or Mechanical Float Switches for the Pumps and High Water Alarm Circuits



<sup>\*</sup>Note: Consult the factory for other available options. Also, some options may require an increase in the enclosure size.





# "50A501" Model Duplex 115V 1 Phase Control Panel



#### **Panel Schematic**