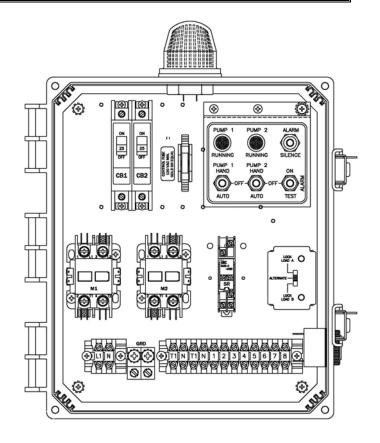

(Standard 50A501 Model Shown)

#### **Features & Benefits**

- Circuit Breakers for Pump Circuits
- Definite Purpose Motor Contactors
- Easy to Access Terminal Block
- Usable with 115 VAC 1PH Power
- Alarm Silence & On-Off-Test Switches
- Externally Mounted Audible Alarm
- Pump Hand-Off-Auto Switches
- Alternating Relay w/Selector Switch
- Pump Running Lights
- Large External Alarm Light
- Control Circuit Fuse Protection
- Ground Lugs
- Color Coded Internal Wiring
- Rugged Weather Resistant Hinged Poly Enclosure w/Sst Latches
- Built and Labeled to UL 508A Standard w/Nema 4x Rating
- Provided with Wiring Schematic and Detailed Connection Diagram for Installer
- Mounting Feet for Enclosure