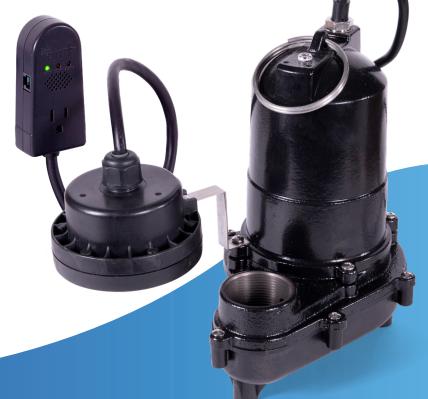

## Ion<sup>®</sup> WC33+ Sump Pump with Built-In High Water Alarm

1/3 HP submersible sump pump with the versatility for pumping ground, surface, or effluent water with up to 1/2'' solids.

Cast iron housing provides solid protection from wear and tear during routine or excessive use.

Rated at 44 GPM of pumping capacity (\*at 10' of head), providing dependable use for basement sump, septic tank effluent, or dewatering applications.

Integrated high water alarm with the included Ion+ Switch. Controls pump without moving parts or contact points and warns of elevated flood risk when detecting high water level.

High efficiency motor with thermal overload protection as an additional safeguard in the event of overheating. Runs quietly and preserves energy.

| System Specifications             |                                                                                     |
|-----------------------------------|-------------------------------------------------------------------------------------|
| Typical Applications              | <ul> <li>Basement sump</li> <li>Dewatering</li> <li>Septic tank effluent</li> </ul> |
| Maximum Capacity                  | Up to 45 GPM                                                                        |
| Maximum Head                      | Up to 24'                                                                           |
| Electrical Data                   | 115 V, 1 Ø, 4 FLA, 60 Hz                                                            |
| Motor Data                        | ⅓ HP, 3450 RPM                                                                      |
| Recommended<br>Minimum Basin Size | 18" × 24"                                                                           |
| Automatic Operation               | i+: lon+ (standard)                                                                 |
| Materials of<br>Construction      | Cast iron & engineered<br>thermoplastic                                             |
| Power Cord                        | 10' Standard                                                                        |
| Discharge                         | 1½" NPT                                                                             |
| Solids                            | 1 1⁄2"                                                                              |