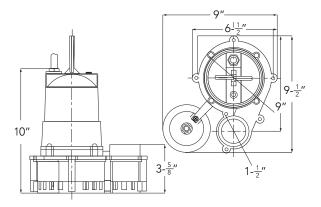

|
| Recommended<br>Minimum Basin Size | 18" × 24"                                                                           |
| Automatic Operation               | i+: lon+ (standard)                                                                 |
| Materials of<br>Construction      | Cast iron & engineered<br>thermoplastic                                             |
| Power Cord                        | 10' Standard                                                                        |
| Discharge                         | 1½" NPT                                                                             |
| Solids                            | 1 1⁄2"                                                                              |

## Pump Performance



## **Pump Dimensions**