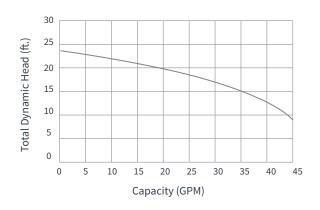

## Pump Performance

Rated at 44 GPM of pumping capacity (\*at 10' of head), providing dependable use for basement sump, septic tank effluent, or dewatering applications.

Integrated high water alarm with the included Ion+ Switch. Controls pump without moving parts or contact points and warns of elevated flood risk when detecting high water level.

High efficiency motor with thermal overload protection as an additional safeguard in the event of overheating. Runs quietly and preserves energy.

| System Specifications             |                                                                                     |
|-----------------------------------|-------------------------------------------------------------------------------------|
| Typical Applications              | <ul> <li>Basement sump</li> <li>Dewatering</li> <li>Septic tank effluent</li> </ul> |
| Maximum Capacity                  | Up to 45 GPM                                                                        |
| Maximum Head                      | Up to 24'                                                                           |
| Electrical Data                   | 115 V, 1 Ø, 4 FLA, 60 Hz                                                            |
| Motor Data                        | ⅓ HP, 3450 RPM                                                                      |
| Recommended<br>Minimum Basin Size | 18" × 24"                                                                           |
| Automatic Operation               | i+: lon+ (standard)                                                                 |
| Materials of<br>Construction      | Cast iron & engineered<br>thermoplastic                                             |
| Power Cord                        | 10' Standard                                                                        |
| Discharge                         | 1½" NPT                                                                             |
| Solids                            | 1 1⁄2"                                                                              |